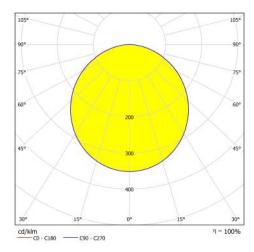

## **Technical Data**

| Light Source                | Mid Power LED         |
|-----------------------------|-----------------------|
| Power / Luminous flux (LL)  | 26W / 3336 lm (4000K) |
| Power / Luminous flux (HL)  | 34W / 4475 lm (4000K) |
| Color temperature           | 2700/6500K            |
| Color rendering index       | CRI>80                |
| Electrical protection class | CLASS II              |
| Voltage                     | 220V/240V             |
| Frequency                   | 50/60 Hz              |
| Luminous flux tolerance     | ±7%                   |
| Power consumption tolerance | ±7%                   |
| LED life                    | L90B50 > 100.000 h    |