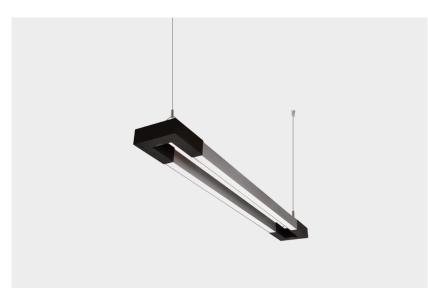

# **S 1500 RNG**

**Housing**Matte natural anodized, aluminum extrusion profile and stainless steel mounting accessories with plastic ceiling cup.

Opal, white, diffusing polycarbonate lens with lambertian light distribution.