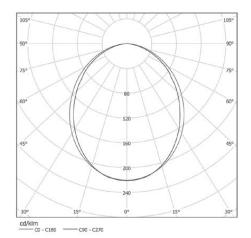

and stainless steel mounting accessories with plastic ceiling cup.

Opal, white, diffusing polycarbonate lens with lambertian light distribution.

High-efficacy mid power LED with CRI>80, achieving L90B50 ≥ 50,000 hours of lifetime.

## **Driver**

Constant current output LED driver with high efficiency and Pf≥0.95

**Options** Dimming via DALI

### Color

Matte natural anodized

| Type Code       | Power (w) | CCT (K) | Light Output (Im) | CRI | V/Hz                | Weight (Kg) |
|-----------------|-----------|---------|-------------------|-----|---------------------|-------------|
| SRNG.1500.92.30 | 92        | 3000    | 7960              | >80 | 220 - 240 / 50 - 60 | 5,9         |
| SRNG.1500.92.40 | 92        | 4000    | 8460              | >80 | 220 - 240 / 50 - 60 | 5,9         |