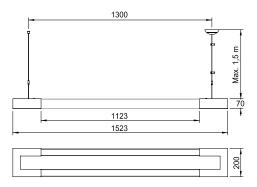

# **S 1500 RNG**

**Housing**Matte natural anodized, aluminum extrusion profile and stainless steel mounting accessories with plastic ceiling cup.

Opal, white, diffusing polycarbonate lens with lambertian light distribution.