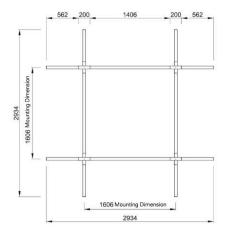

# PLUS GRID -

Housing Matte natural anodized, aluminum extrusion profile and stainless steel mounting accessories with plastic ceiling cup.