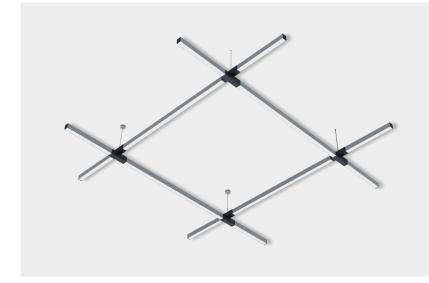

# PLUS GRID -

Housing Matte natural anodized, aluminum extrusion profile and stainless steel mounting accessories with plastic ceiling cup.