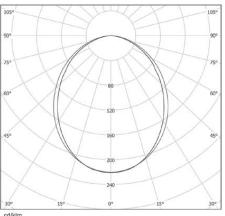

### Optics

Opal, white, diffusing polycarbonate lens with lambertian light distribution.

cd/klm \_\_\_\_\_ C0 - C180 ------ C90 - C270