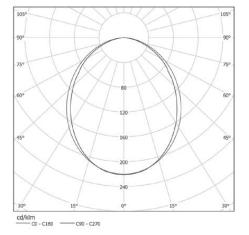

# **PLUS GRID-2**

**Housing**Matte natural anodized, aluminum extrusion profile and stainless steel mounting accessories with plastic ceiling cup.

Opal, white, diffusing polycarbonate lens with lambertian light distribution.