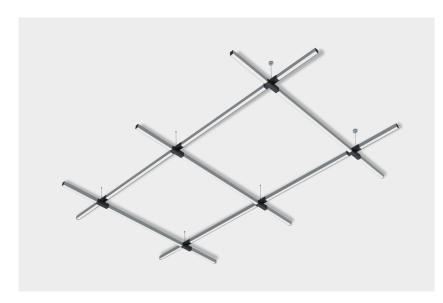

# **PLUS GRID-2**

**Housing**Matte natural anodized, aluminum extrusion profile and stainless steel mounting accessories with plastic ceiling cup.

Opal, white, diffusing polycarbonate lens with lambertian light distribution.