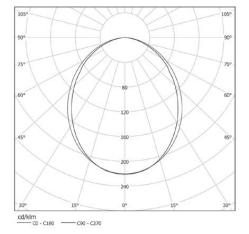

### Color

Matte natural anodized

| Type Code             | Power (w) | CCT (K) | Light Output (Im) | CRI | V/Hz                | Weight (Kg) |
|-----------------------|-----------|---------|-------------------|-----|---------------------|-------------|
| SPLG.<br>4545.1104.30 | 1104      | 3000    | 90710             | >80 | 220 - 240 / 50 - 60 | 43,2        |
| SPLG.<br>4545 1104 40 | 1104      | 4000    | 96500             | >80 | 220 - 240 / 50 - 60 | 43,2        |