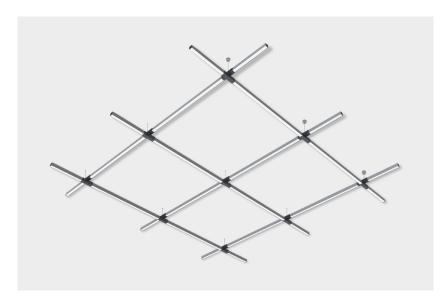

# **PLUS GRID-4**

**Housing**Matte natural anodized, aluminum extrusion profile and stainless steel mounting accessories with plastic ceiling cup.

Opal, white, diffusing polycarbonate lens with lambertian light distribution.