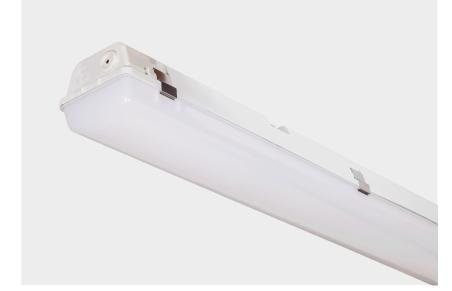

# E 1506 UPM

**Housing** Produced through injection method, stroke and UV ray resistant Polycarbonate (PC).

**Optics** Produced through injection method, stroke-resistant, opal polycarbonate (PC) diffuser.

Interior Housing High quality steel sheet with electrostatic powder coating, mounted with special clips.