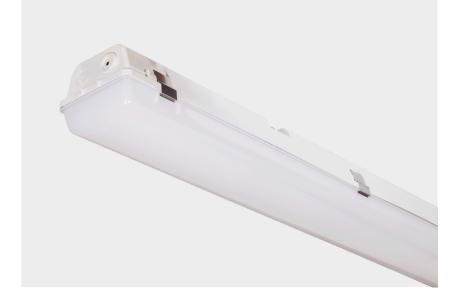

# E 1206 UPM

**Housing** Produced through injection method, stroke and UV ray resistant Polycarbonate (PC).

**Optics** Produced through injection method, stroke-resistant, opal polycarbonate (PC) diffuser.

Interior Housing High quality steel sheet with electrostatic powder coating, mounted with special clips.

## Gasket

Ensoft S 160-26A- material monoblock gasket