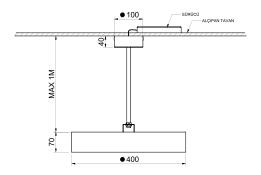

# S 0400 ISB

**Body** Electrostatic matte powder coated aluminum.

Special type of opal diffuser with homogeneous light distribution and high light transmission.

High-efficient LED module with 50,000 hours of lifetime according to L90B50.

Constant current output with pf≥0.95 high efficiency.

Option
\* 1 or 3 hours emergency lighting module.
\* Can be dimmed via DALI.

| Type Code      | Power (w) | CCT (K) | Light Output (Im) | CRI | V/Hz                | Weight (Kg) |
|----------------|-----------|---------|-------------------|-----|---------------------|-------------|
| S0400ISB.12.40 | 12        | 4000    | 1380              | >80 | 220 - 240 / 50 - 60 | 2           |