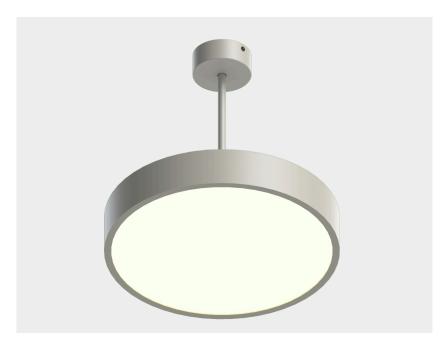

# S 0400 ISB

**Body** Electrostatic matte powder coated aluminum.

Special type of opal diffuser with homogeneous light distribution and high light transmission.

High-efficient LED module with 50,000 hours of lifetime according to L90B50.

Constant current output with pf≥0.95 high efficiency.

Option
\* 1 or 3 hours emergency lighting module.
\* Can be dimmed via DALI.

| Type Code      | Power (w) | CCT (K) | Light Output (Im) | CRI | V/Hz                | Weight (Kg) |
|----------------|-----------|---------|-------------------|-----|---------------------|-------------|
| S0400ISB.12.40 | 12        | 4000    | 1380              | >80 | 220 - 240 / 50 - 60 | 2           |