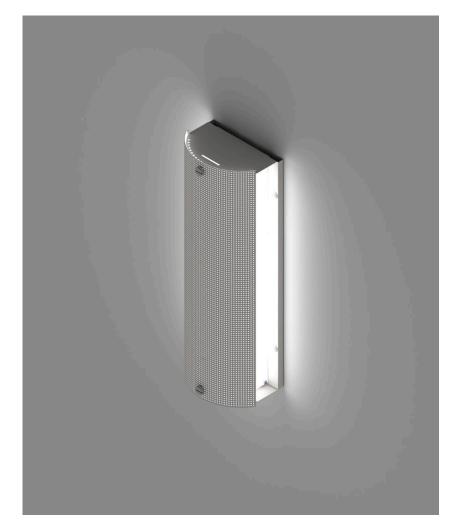

# **AS 0470 EPL**

**Body** Electrostatic powder coated DKP sheet metal body.

### Reflector

0.5mm opal lens and 0.6mm perforated sheet metal.

## Led LED module with high efficacy factor and color rendering, L70B50≥50,000 hours.