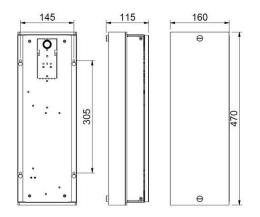

### IP 20 $\epsilon\epsilon$ O



# **AS 0470 EPL**

**Body** Electrostatic powder coated DKP sheet metal body.

### Reflector

0.5mm opal lens and 0.6mm perforated sheet metal.

## Led LED module with high efficacy factor and color rendering, L70B50≥50,000 hours.

### Driver

Constant current output, Pf ≥0.90 high efficiency.

- **Option** \* 1 or 3 hours emergency lighting module.
- \* Can be dimmed via DALI.
- \* Sensor can be added.



| Type Code       | Power (w) | CCT (K) | Light Output (Im) | CRI | V/Hz                | Weight (Kg) |
|-----------------|-----------|---------|-------------------|-----|---------------------|-------------|
| AS0470EPL.20.40 | 20        | 4000    | 800               | >80 | 220 - 240 / 50 - 60 | 1,2         |