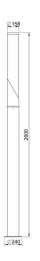

## Housing

 $\varnothing$  150mm diameter, chromate coating for corrosion resistance + electrostatic powder coated aluminum pipe after priming.