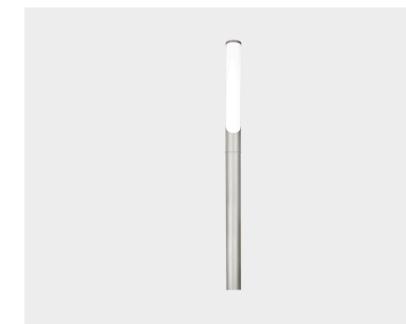

## B 2800 SIL

## Housing

 $\varnothing$  150mm diameter, chromate coating for corrosion resistance + electrostatic powder coated aluminum pipe after priming.

## Optics

Opal acrylic diffuser

Led

High efficacy PAR38 LED lamp with integrated driver and heatsink. Connected directly to the mains. Achieves 35,000 hours of lifetime and CRI > 80.