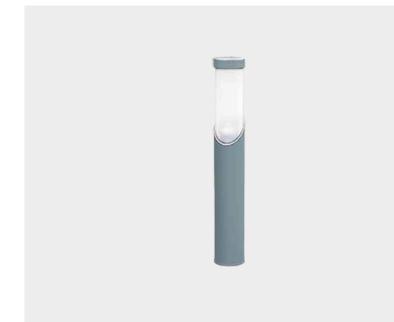

## **B 1000 SIL**

**Housing** Ø 150mm diameter, chromate coating for corrosion resistance + electrostatic powder coated aluminum pipe after priming.

## Led

High efficacy PAR30 LED lamp with integrated driver and heatsink. Connected directly to the mains. Achieves 40,000 hours of lifetime and CRI > 80.

Optics Opal tempered glass.

Lamp Base Porcelain E-27