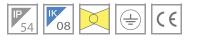

**Ambient Temperature** -20 °C/+40 °C

| Type Code       | Power (w) | CCT (K) | Light Output (Im) | CRI | V/Hz                | Weight (Kg) |
|-----------------|-----------|---------|-------------------|-----|---------------------|-------------|
| BSIL.1000.13.27 | 13        | 2700    | 250               | >80 | 220 - 240 / 50 - 60 | 7           |