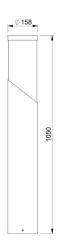

## **B 1000 SIL**

**Housing** Ø 150mm diameter, chromate coating for corrosion resistance + electrostatic powder coated aluminum pipe after priming.