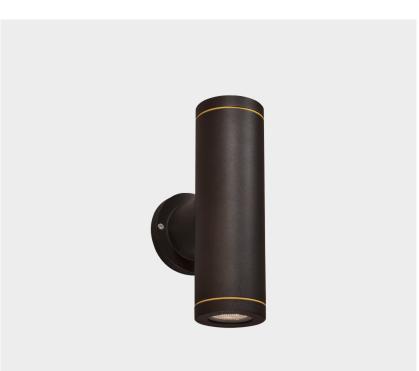

# **B 0250 STN-G**

**Housing**Anti-corrosion electrostatic powder painted alüminium body

**Led** PAR16 LED lamp

**Optics** Transparent tempered glass

### Lamp Base

GU 10