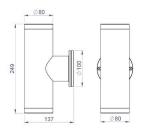

# **B 0250 STN-G**

**Housing**Anti-corrosion electrostatic powder painted alüminium body

**Led** PAR16 LED lamp

**Optics** Transparent tempered glass

### Lamp Base

GU 10

| al 9016 | Ral 9005 | Ral 900 |
|---------|----------|---------|

| Type Code        | Power (w) | CCT (K) | Light Output<br>(Im) | CRI | V/Hz                   | Weight (Kg) | Lamb / Led | Lamp Base |
|------------------|-----------|---------|----------------------|-----|------------------------|-------------|------------|-----------|
| BSTN-G.250.10.40 | 10        | 4000    | 850                  | >80 | 220 - 240 / 50 -<br>60 | 1,5         | PAR16 Led  | GU 10     |