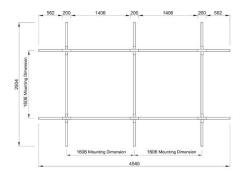

# **PLUS GRID-2**

Housing Matte natural anodized, aluminum extrusion profile and stainless steel mounting accessories with plastic ceiling cup.

## **Options** Dimming via DALI

Color Matte natural anodized

| Type Code        | Power (w) | CCT (K) | Light Output (Im) | CRI | V/Hz                | Weight (Kg) |
|------------------|-----------|---------|-------------------|-----|---------------------|-------------|
| SPLG.3045.633.30 | 633       | 3000    | 57720             | >80 | 220 - 240 / 50 - 60 | 28          |
| SPLG.3045.633.40 | 633       | 4000    | 60770             | >80 | 220 - 240 / 50 - 60 | 28          |