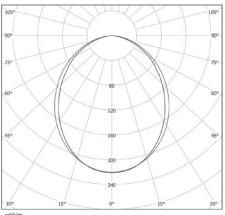

ies with plastic ceiling cup.

### Optics

Opal, white, diffusing polycarbonate lens with lambertian light distribution.

#### Led

High-efficacy mid power LED with CRI>80, achieving L90B50  $\geq$  50,000 hours of lifetime.

#### Driver

Constant current output LED driver with high efficiency and  $Pf \ge 0.95$ 

## **Options** Dimming via DALI

Color Matte natural anodized

| Type Code        | Power (w) | CCT (K) | Light Output (Im) | CRI | V/Hz                | Weight (Kg) |
|------------------|-----------|---------|-------------------|-----|---------------------|-------------|
| SPLG.3045.633.30 | 633       | 3000    | 57720             | >80 | 220 - 240 / 50 - 60 | 28          |
| SPLG.3045.633.40 | 633       | 4000    | 60770             | >80 | 220 - 240 / 50 - 60 | 28          |



cd/klm \_\_\_\_\_ C0 - C180 ------ C90 - C270