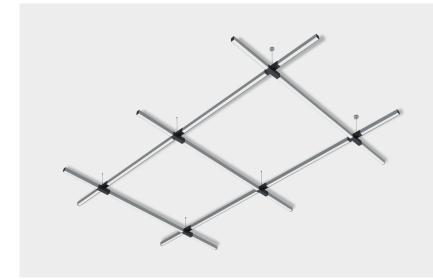

# **PLUS GRID-2**

Housing Matte natural anodized, aluminum extrusion profile and stainless steel mounting accessories with plastic ceiling cup.

### Optics

Opal, white, diffusing polycarbonate lens with lambertian light distribution.