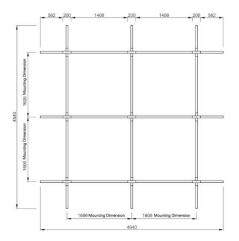

### Color

Matte natural anodized

| Type Code             | Power (w) | CCT (K) | Light Output (Im) | CRI | V/Hz                | Weight (Kg) |
|-----------------------|-----------|---------|-------------------|-----|---------------------|-------------|
| SPLG.<br>4545.1104.30 | 1104      | 3000    | 90710             | >80 | 220 - 240 / 50 - 60 | 43,2        |
| SPLG.<br>4545 1104 40 | 1104      | 4000    | 96500             | >80 | 220 - 240 / 50 - 60 | 43,2        |