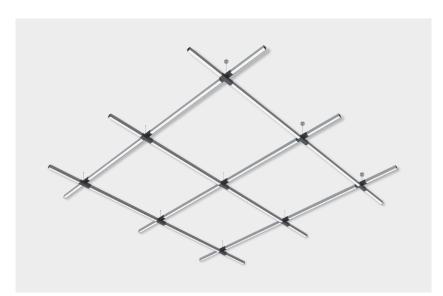

# **PLUS GRID-4**

**Housing**Matte natural anodized, aluminum extrusion profile and stainless steel mounting accessories with plastic ceiling cup.

Opal, white, diffusing polycarbonate lens with lambertian light distribution.