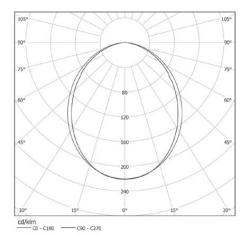

### Color

Matte natural anodized

| Type Code             | Power (w) | CCT (K) | Light Output (Im) | CRI | V/Hz                | Weight (Kg) |
|-----------------------|-----------|---------|-------------------|-----|---------------------|-------------|
| SPLG.<br>4545.1104.30 | 1104      | 3000    | 90710             | >80 | 220 - 240 / 50 - 60 | 43,2        |
| SPLG.<br>4545 1104 40 | 1104      | 4000    | 96500             | >80 | 220 - 240 / 50 - 60 | 43,2        |