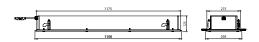

| Type Code       | Power (w) | CCT (K) | Light Output (Im) | CRI | V/Hz                | Weight (Kg) | Cut-out Size<br>(mm) |
|-----------------|-----------|---------|-------------------|-----|---------------------|-------------|----------------------|
| EGAC.3012.32.30 | 32        | 3000    | 3740              | >80 | 220 - 240 / 50 - 60 | 9,4         | 280x1180             |
| EGAC.3012.32.40 | 32        | 4000    | 3980              | >80 | 220 - 240 / 50 - 60 | 9,4         | 280x1180             |