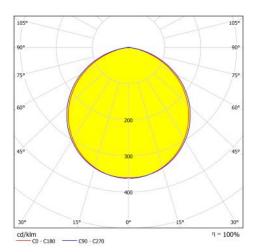

# E 3012 GAC

**Housing** Sheet steel body with electrostatic powder coating.

**Optics**Opal white polystyrene diffuser with lambertian light distribution.

High-efficacy LED MODULE with CRI>80, achieving L90B50 ≥ 50,000 hours of lifetime.