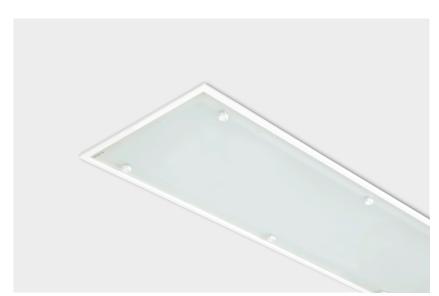

# E 3012 GAC

**Housing** Sheet steel body with electrostatic powder coating.

**Optics**Opal white polystyrene diffuser with lambertian light distribution.

High-efficacy LED MODULE with CRI>80, achieving L90B50 ≥ 50,000 hours of lifetime.

Tempered clear glass.

| Type Code       | Power (w) | CCT (K) | Light Output (Im) | CRI | V/Hz                | Weight (Kg) | Cut-out Size<br>(mm) |
|-----------------|-----------|---------|-------------------|-----|---------------------|-------------|----------------------|
| EGAC.3012.32.30 | 32        | 3000    | 3740              | >80 | 220 - 240 / 50 - 60 | 9,4         | 280x1180             |
| EGAC.3012.32.40 | 32        | 4000    | 3980              | >80 | 220 - 240 / 50 - 60 | 9,4         | 280x1180             |