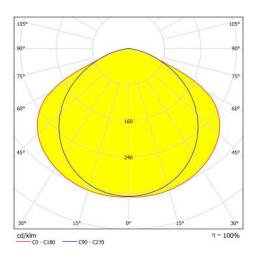

| Type Code       | Power (w) | CCT (K) | Light Output (Im) | CRI | V/Hz                | Weight (Kg) | Cut-out Size<br>(mm) |
|-----------------|-----------|---------|-------------------|-----|---------------------|-------------|----------------------|
| EGEC.6060.42.30 | 42        | 3000    | 2730              | >80 | 220 - 240 / 50 - 60 | 9,2         | 580x580              |
| EGEC.6060.42.40 | 42        | 4000    | 2940              | >80 | 220 - 240 / 50 - 60 | 9,2         | 580x580              |