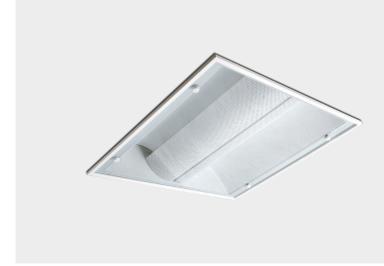

# E 6060 GEC

**Housing** Sheet steel body with electrostatic powder coating.

**Optics** Opal white polystyrene diffuser with lambertian light distribution.

# Glass

Tempered clear glass.