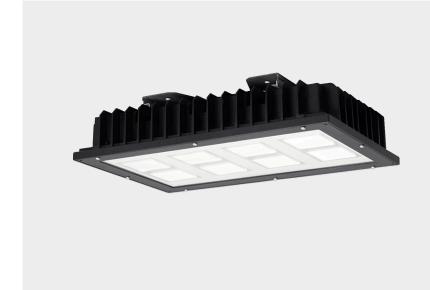

## S 0500 HWK -Narrow

**Housing** Electrostatic powder coated aluminium injection and air pressure balancer (ventile).

## Optics

Anodized aluminum reflector specially designed in three types as narrow, medium and wide angle.

Led High-efficacy COB LED with CRI>80, achieving  $L90B50 \ge 50,000$  hours of lifetime.

Driver Highly efficient with constant current output.