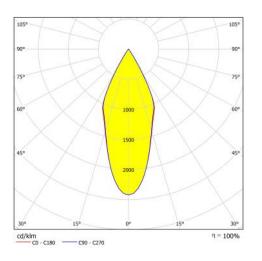

## Optics

Anodized aluminum reflector specially designed in three types as narrow, medium and wide angle.

Led High-efficacy COB LED with CRI>80, achieving  $L90B50 \ge 50,000$  hours of lifetime.

Driver Highly efficient with constant current output.

| Type Code             | Power (w) | CCT (K) | Light Output (Im) | CRI | V/Hz                | Weight (Kg) |
|-----------------------|-----------|---------|-------------------|-----|---------------------|-------------|
| SHWK.500.085.N.<br>40 | 85        | 4000    | 12040             | >80 | 220 - 240 / 50 - 60 | 7,3         |
| SHWK.500.126.N.<br>40 | 126       | 4000    | 18110             | >80 | 220 - 240 / 50 - 60 | 7,3         |
| SHWK.500.167.N.<br>40 | 167       | 4000    | 23870             | >80 | 220 - 240 / 50 - 60 | 7,3         |