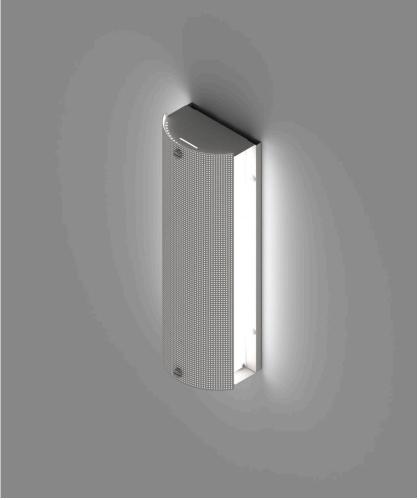

# **AS 0470 EPL**

**Body**Electrostatic powder coated DKP sheet metal body.

## Reflector

0.5mm opal lens and 0.6mm perforated sheet metal.

LED module with high efficacy factor and color rendering, L70B50≥50,000 hours.

Constant current output, Pf ≥0.90 high efficiency.

- **Option**\* 1 or 3 hours emergency lighting module.
- \* Can be dimmed via DALI.
- \* Sensor can be added.