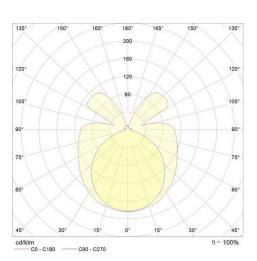

## Reflector

0.5mm opal lens and 0.6mm perforated sheet metal.

LED module with high efficacy factor and color rendering, L70B50≥50,000 hours.

Constant current output, Pf ≥0.90 high efficiency.

- **Option**\* 1 or 3 hours emergency lighting module.
- \* Can be dimmed via DALI.
- \* Sensor can be added.

| Ral 9005 | Ral 901 |
|----------|---------|

| Type Code       | Power (w) | CCT (K) | Light Output (Im) | CRI | V/Hz                | Weight (Kg) |
|-----------------|-----------|---------|-------------------|-----|---------------------|-------------|
| AS0470EPL.20.40 | 20        | 4000    | 800               | >80 | 220 - 240 / 50 - 60 | 1,2         |