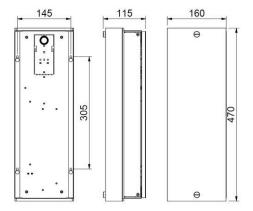

# **AS 0470 EPL**

**Body**Electrostatic powder coated DKP sheet metal body.

## Reflector

0.5mm opal lens and 0.6mm perforated sheet metal.

LED module with high efficacy factor and color rendering, L70B50≥50,000 hours.

Constant current output, Pf ≥0.90 high efficiency.

- **Option**\* 1 or 3 hours emergency lighting module.
- \* Can be dimmed via DALI.
- \* Sensor can be added.