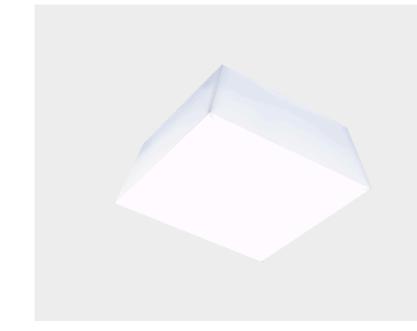

Iceberg has a uniquely folded polypropylene light shade which creates an even light diffusion. The shade's angular design gives the fixture an eyecatching touch. The LED board and LED driver are incorporated in the fixture's base plate but are masked by the diffusing material. The product is available in a medium output (1500Im) and higher output (3000Im) version depending on whether to offer atmosphere lighting or general, functional light. Iceberg also comes in a suspended version.

## DESCRIPTION

Eye catching surface mounted or suspended LED fixture. Iceberg's characteristic design is created using a thin opal polypropylene sheet, which is smartly folded into an angular shape, creating the impression of a solid block of light.