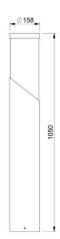

# **B 1000 SIL**

Housing
Ø 150mm diameter, chromate coating for corrosion resistance + electrostatic powder coated aluminum pipe after priming.

High efficacy PAR30 LED lamp with integrated driver and heatsink. Connected directly to the mains. Achieves 40,000 hours of lifetime and CRI > 80.