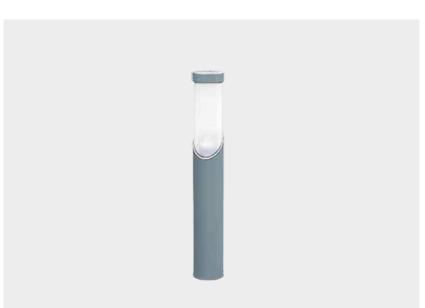

# **B 1000 SIL**

Housing
Ø 150mm diameter, chromate coating for corrosion resistance + electrostatic powder coated aluminum pipe after priming.

High efficacy PAR30 LED lamp with integrated driver and heatsink. Connected directly to the mains. Achieves 40,000 hours of lifetime and CRI > 80.

## **Optics**

Opal tempered glass.

**Lamp Base** Porcelain E-27