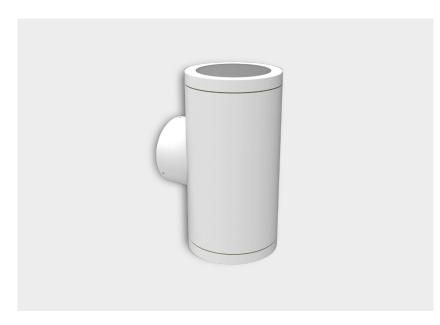

# **B 0315 HDC**

### Housing

Ø150mm galvanized, anti-corrosion electrostatic powder painted steel body.

#### Led

High efficacy PAR30 LED lamp with integrated driver and heatsink. Connected directly to the mains. Achieves 40,000 hours of lifetime and CRI > 80.

## Optics

Opal tempered glass.