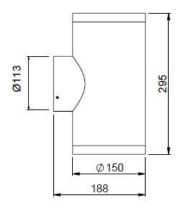

### Housing

Ø150mm galvanized, anti-corrosion electrostatic powder painted steel body.

#### **Lamp Base**

Porcelain E-27

Ambient Temperature -20 °C/+40 °C

| Type Code      | Power (w) | CCT (K) | Light Output (Im) | CRI | V/Hz                | Weight (Kg) |
|----------------|-----------|---------|-------------------|-----|---------------------|-------------|
| BHDC.315.13.27 | 25        | 2700    | 1300              | >80 | 220 - 240 / 50 - 60 | 2           |