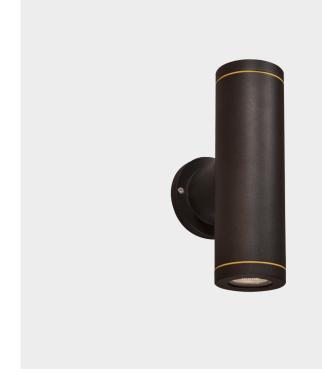

## B 0250 STN-G

Housing Anti-corrosion electrostatic powder painted alüminium body

**Led** PAR16 LED lamp

**Optics** Transparent tempered glass

Lamp Base GU 10

Ambient Temperature -20 °C/+40 °C