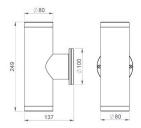

## B 0250 STN-G

Housing Anti-corrosion electrostatic powder painted alüminium body

**Led** PAR16 LED lamp

**Optics** Transparent tempered glass

Lamp Base GU 10

Ambient Temperature -20 °C/+40 °C